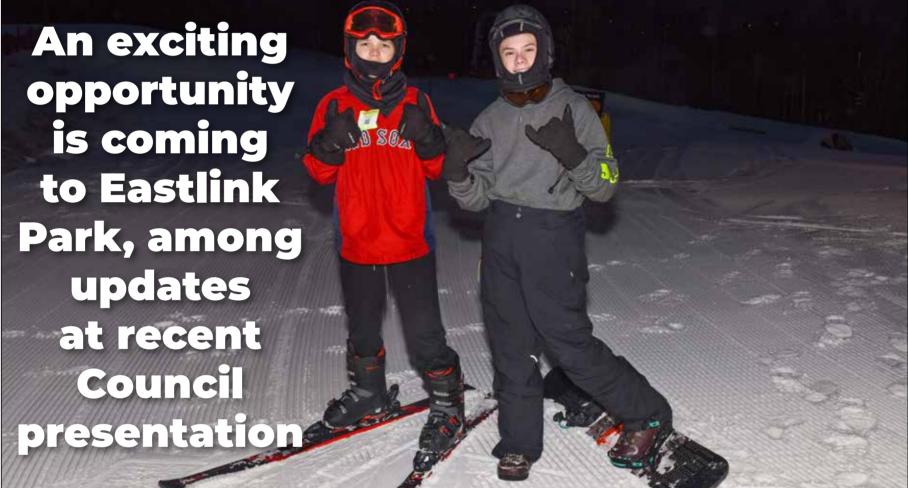

The Whitecourt Woodlands Winter Rec Park Society, which runs Eastlink Park, recently provided the Woodlands County Council with a status update on operations. They also gave a sneak peek into this coming season, including a new and very intriguing development. Pictured are Two youngsters, Dion and Dylan, enjoying the park last season. See the story page 2.

2

he Press

An exciting opportunity is coming to Eastlink Park, among updates at recent Council presentation