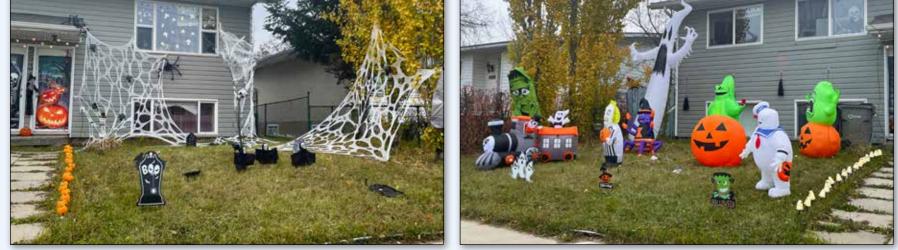

Finally, remind them to turn off features on applications that they don't necessarily need like cameras, microphones, Bluetooth and location tracking.

Find more cyber safety tips at getcyber-safe.ca.

The owners of this house on 47 Street have definitely gotten into the spirit of the season. Check out the front yard! From massive webs and spiders to pumpkins and colourful inflatables, including a choo-choo train, this is one festive spot to see. They've even continued the decorations into the backyard, viewable from the back alley.