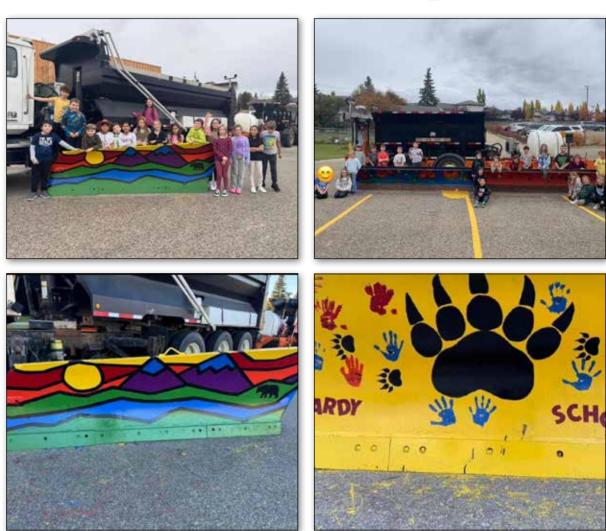

# SCHOOL NEWS This fun project can now be marked complete!

he Press

Grade 4 students at Pat Hardy Elementary worked hard on the design and paint job on Ledcor's snowplow. Students can now proudly look forward to seeing their hard work on display throughout the winter. It's a wonderful way to celebrate their creativity and bring a unique touch to the highways for everyone to enjoy.