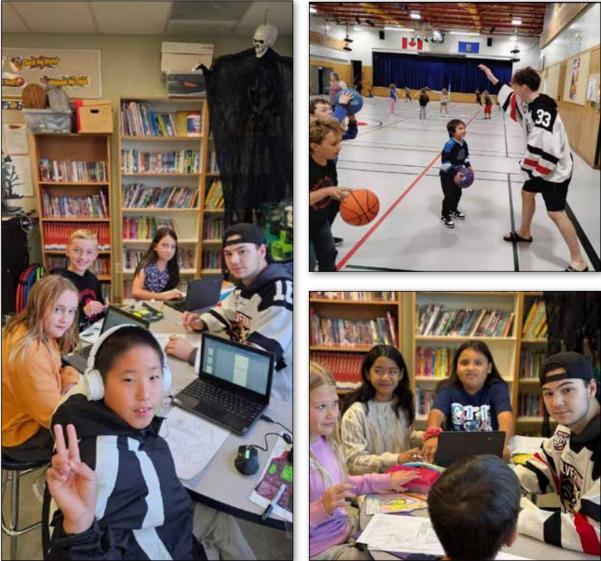

Gold chains, rings, bangles, coins.

The Whitecourt Wolverines consistently make a positive difference in their community, especially through their involvement with local schools. By engaging with students, they inspire and motivate young people, providing them with strong role models to look up to. Their visits create unforgettable experiences, like their recent stop at Whitecourt Central School