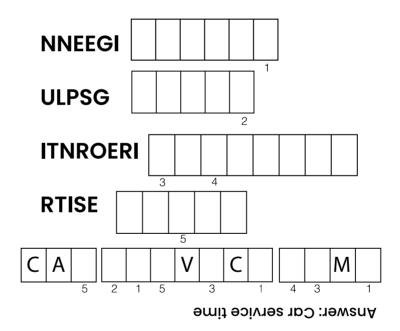

he Press

The average length of ownership for this object that transports people around is roughly 8 years.

Answer: Vehicle